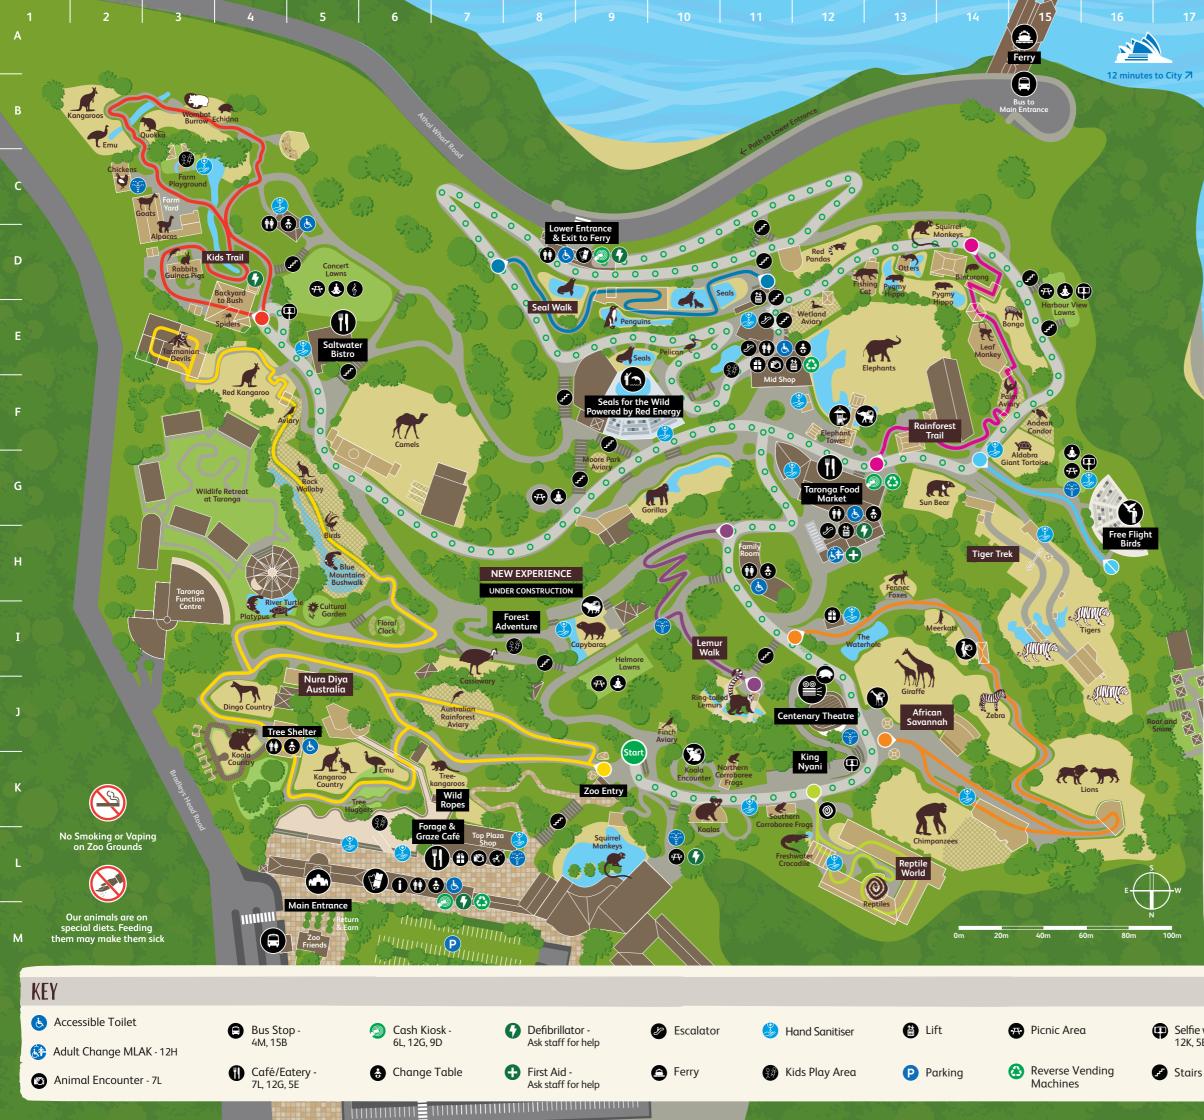

## **GETTING AROUND**

The best way to see the Zoo is to follow the main path marked with green rings on this map – these match up to green rings painted on the ground in the Zoo. Explore the different trails to discover all that the Zoo has to experience. The trails will take you from and return you to the main path.

Main Path O O O O Trails