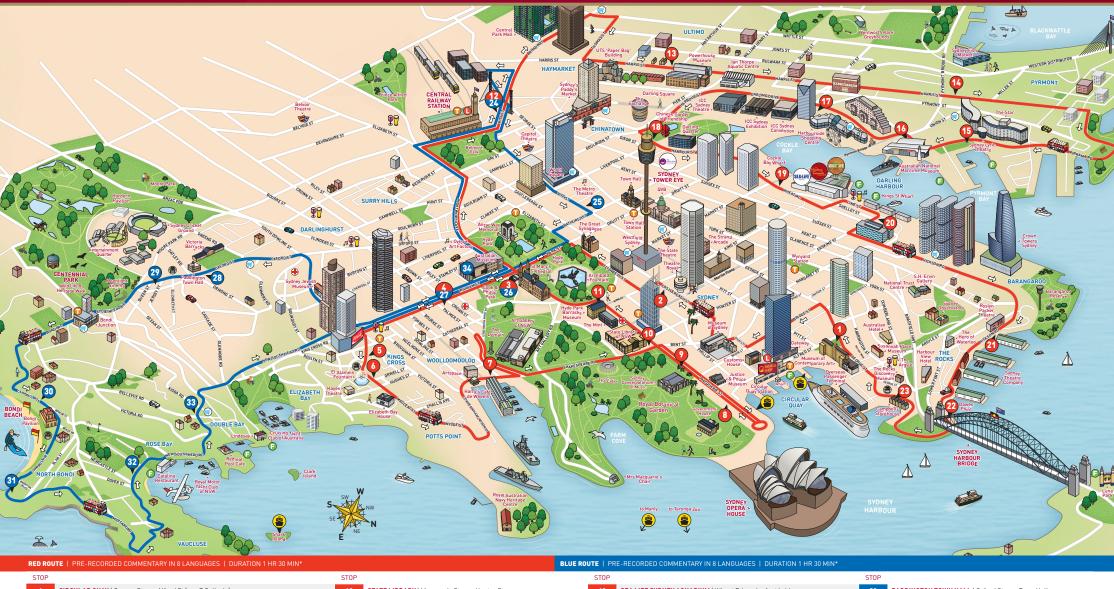

## DISCOVER SYDNEY

RAILWAY STATION BIG BUS INFORMATION CENTRE

| STOP |    |                                                                            | STO  |
|------|----|----------------------------------------------------------------------------|------|
| 1    |    | CIRCULAR QUAY   George St, cnr Alfred St (opp T Galleria)                  | 10   |
| 2    |    | SYDNEY TOWER/WESTFIELD SYDNEY   60 Castlereagh st near cnr of King St      | 11   |
| 3    | 26 | AUSTRALIAN MUSEUM   William St near College St, beside Cook & Phillip Park | 12   |
| 4    | 27 | WILLIAM ST   100 William St, between Crown St & Palmer St                  | 1:   |
| 5    |    | KINGS CROSS   Darlinghurst Rd, outside Kings Cross train station           | 14   |
| (    | 5  | EL ALAMEIN FOUNTAIN   Macleay St, opp El Alamein Fountain                  | - 19 |
|      | 7  | WOOLLOOMOOLOO BAY   Cowper Wharf Rd, outside Woolloomooloo Hotel           | 10   |

8 SYDNEY OPERA HOUSE | Macquarie St, next to underpass

STATE LIBRARY | Macquarie St, opp Hunter St HYDE PARK | Prince Albert Rd CENTRAL STATION | Pitt Street, Bus Bay 18 POWER HOUSE MUSEUM | Harris St, cnr Macarthur St SYDNEY FISH MARKET | Harris St, cnr Pyrmont Bridge Rd THE STAR | Pirrama Rd, opp casino steps MARITIME MUSEUM | Murray St, opp Pyrmont Bridge Hotel CONVENTION CENTRE | Darling Drive, beside Harbourside BOTANIC GARDEN | Macquarie St, Crystal Palace Gate (Scenic walk to Mrs Macquarie Chair) CHINESE GARDENS/CHINATOWN | Harbour St, beside Chinese Gardens

19 SEA LIFE SYDNEY AQUARIUM | Wheat Rd, under foot bridge 20 KING ST WHARF | Erskine St, cnr of Shelley St BARANGAROO | Hickson Rd, opp Roslyn Packer Theatre SYDNEY HARBOUR BRIDGE | Hickson Rd, nr Ives Steps Wharf THE ROCKS | Hickson Rd behind Campbells Storehouse 24 12 CENTRAL STATION | Pitt Street, Bus Bay 18 TOWN HALL | 339 Pitt Street outside of the Kimpton Margot Hotel 26 3 AUSTRALIAN MUSEUM | William St near College St, beside Cook & Phillip Park 27 24 WILLIAM ST | 100 William St, between Crown St & Palmer St

PADDINGTON TOWN HALL | Oxford St, opp Town Hall CENTENNIAL PARKLANDS | Oxford St, between Jersey Rd & Queen BONDI BEACH | Campbell Parade, nr cnr Roscoe St outside the store 'Between the Flags' NORTH BONDI | Campbell Parade, opp Brighton Boulevard ROSE BAY | 735 New South Head Rd DOUBLE BAY | 401 New South Head Rd, next to the Commonwealth YURONG ST | William St near Yurong St, beside Australian Museum