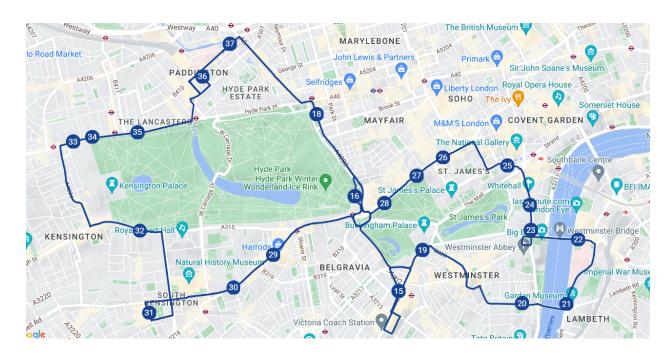

## **Royal Blue Route**

- Grosvenor Gardens
- Buckingham Palace
- Horseferry Road
- Lambeth Palace
- Westminster Bridge
- Parliament Street
- Horse Guards Parade
- Trafalgar Square
- Piccadilly
- Green Park Station
- Hard Rock Café
- Hyde Park Queen Elizabeth Gate
- Harrods
- Museums
- Gloucester Road Station
- Kensington Palace
- Notting Hill Gate
- Bayswater Road, Hilton Hotel
- Bayswater Road, Thistle Hotel
- Paddington Station
- Praed Street
- Oxford Street