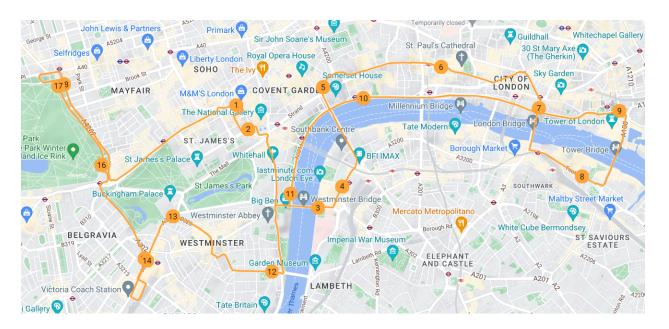

## **Yellow Route**

- Coventry Street
- Trafalgar Square
- London Eye
- Waterloo Station
- Covent Garden
- St Paul's Cathedral
- London Bridge
- Tooley Street
- Tower of London
- Temple
- Westminster Pier
- Horseferry Road
- Buckingham Palace
- Victoria Station
- Grosvenor Gardens
- Hyde Park Queen Elizabeth Gate
- Marble Arch
- Oxford Street

## **Royal Blue Route**

- Grosvenor Gardens
- Buckingham Palace
- Horseferry Road
- Lambeth Palace
- Westminster Bridge
- Parliament Street
- Horse Guards Parade
- Trafalgar Square
- Piccadilly
- Green Park Station
- Hard Rock Café
- Hyde Park Queen Elizabeth Gate
- Harrods
- Museums
- Gloucester Road Station
- Kensington Palace
- Notting Hill Gate
- Bayswater Road, Hilton Hotel
- Bayswater Road, Thistle Hotel
- Paddington Station
- Praed Street
- Oxford Street