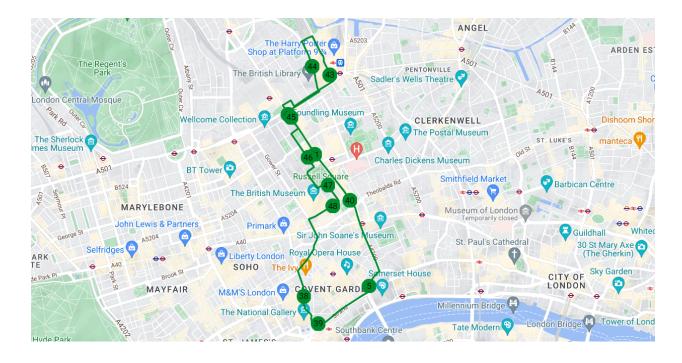

## **Green Route**

- Wyndham's Theatre
- St Martin's in the Fields
- Covent Garden
- Southampton Row
- Russell Square
- Euston Station
- King's Cross Station
- St Pancras Station
- St Pancras New Church
- Royal National Hotel
- Bedford Place
- British Museum