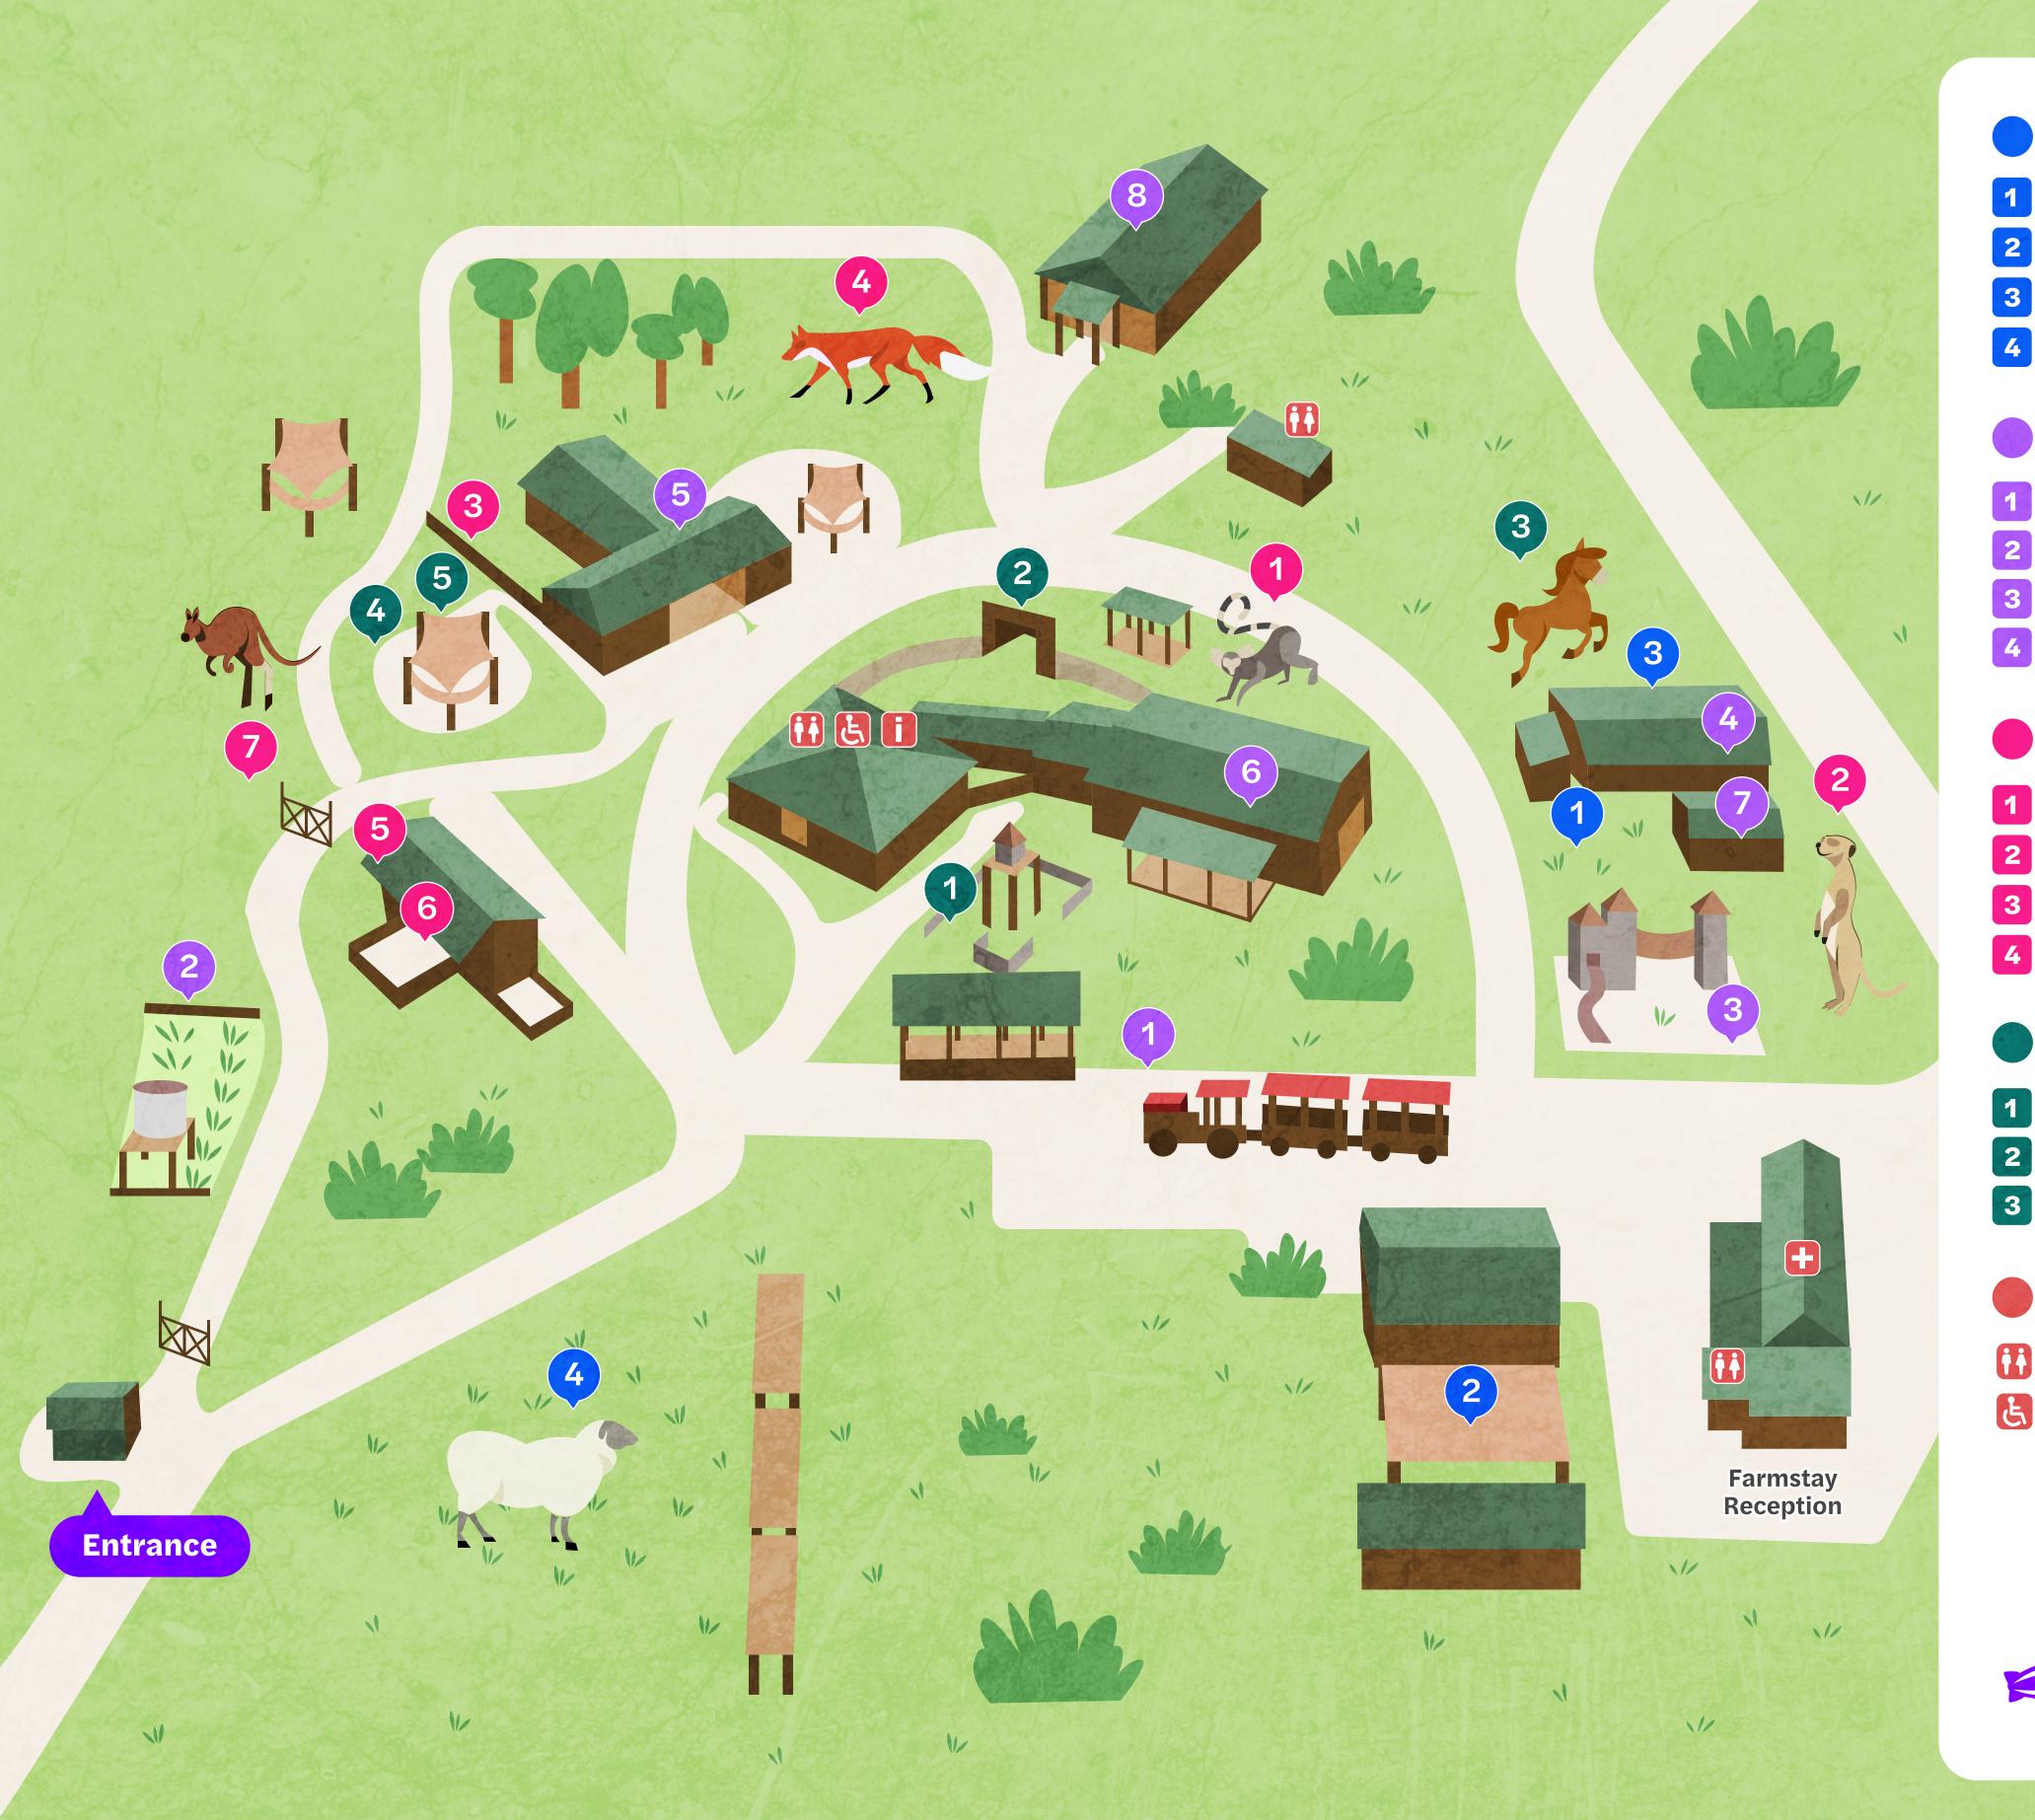

### Shows

- Shaun the Sheep and Bitzer Meet & Greets 1
- 2 Stock Horse Arena & Billy Tea Show
- 3 Shaun's Aussie Adventure Show
- Stockman Show 4

## Shaun's Tractor Ride

- 2 Shaun's Scraps and Taps
  - The Pigs Playground
- 4 The Shearing Shed

| Marmoset Monkeys |
|------------------|
|                  |

| 2 | Meerkats         |
|---|------------------|
| 3 | Tasmanian Devils |

4 Dingo Den

| 1 | Gold | Panning |
|---|------|---------|
|---|------|---------|

- 2 Opal Mining
- 3 Pony Rides

# **Facilities**

- 5 Wildlife Photo Centre 6 Farmhouse Restaurant 7 The Burrow Café 8 Adventure Camp
- 5 Farmyard Nursery 6 Farmyard Play Paddock 7 Wildlife Walkabout
- 4 Koala Breakfast 5 Koala Encounters

Park Health Facilities Guest Services