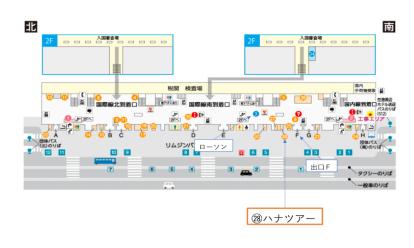

## Hana Tour Kansai Airport Counter

(Kansai International Airport Terminal 1, 1st floor) (Near Exit F, 1st floor, Terminal 1, Kansai Airport. There is a Lawson nearby.)

Hours of Operation: 9:00 a.m. - 1:00 p.m. (Sun. - Wed.) 9:00 a.m. - 6:00 p.m. (Thu. - Sat.) \*Exchange will begin on March 1, 2023.