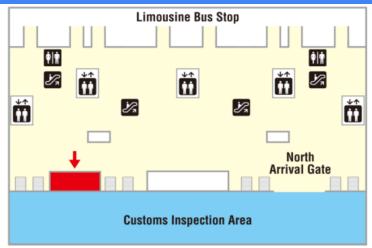

## Hana Tour Kansai Airport Counter

(Kansai International Airport Terminal 1, 1st floor) (Near Exit F, 1st floor, Terminal 1, Kansai Airport. There is a Lawson nearby.)

Hours of Operation: 9:00 a.m. - 1:00 p.m. (Sun. - Wed.) 9:00 a.m. - 6:00 p.m. (Thu. - Sat.) \*Exchange will begin on March 1, 2023.