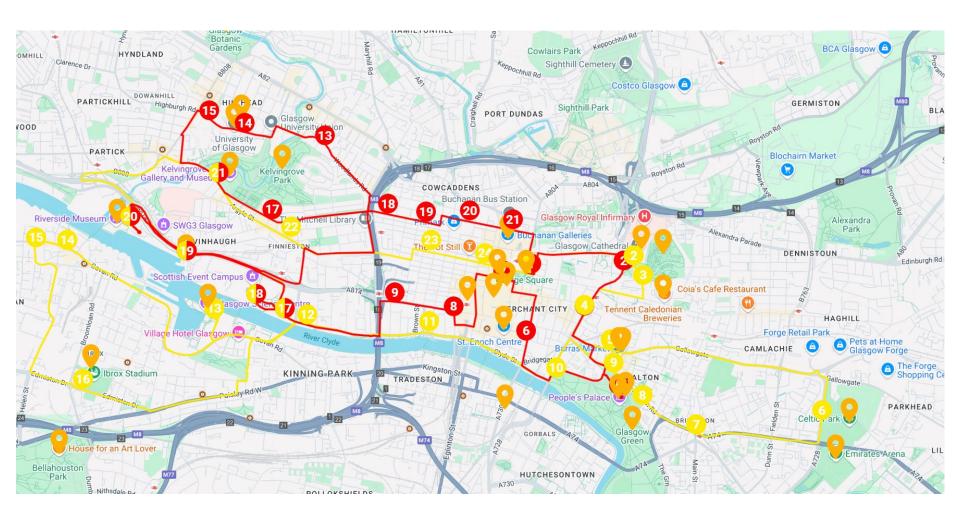

## Glasgow HOHO Red Route

1- George Square

2- Glasgow Cathedral

3- Merchant City

4- Glasgow Green

5- St. Enoch Centre

6- St. Vincent Place

7- Oswald Street

8- Argyle Street

9- Hilton Garden Inn

10- SEC Centre

11- a-Clydeside Distillery

12- Riverside Museum

13- Woodlands Road (Old Schoolhouse)

14- University of Glasgow

15- University Avenue (Byres Rd)

16- Kelvingrove Art Gallery & Museum

17- Kelvingrove Park

18- Charing Cross

19- Sauchiehall Street / The Glasgow School of Art

20- Theatre Royal (RSAMD)

21- Buchanan Bus Station

## Glasgow HOHO Yellow Route

| 1- George Square | 13- Science Centre |
|------------------|--------------------|
|------------------|--------------------|

2- Cathedral 14- Govan Stones

3- Tennent's Brewery 15- Fairfield

4- High Street for Merchant City 16- Ibrox Stadium

5- Barrowlands 17- Hilton Garden Inn

6- Celtic Park 18- SEC Centre

7- Bridgeton, Bandstand 19- a-Clydeside Distillery

8- West Brewery 20- Riverside Museum

9- The Barras 21- Kelvingrove Art Gallery & Museum

10- Mclennan Arch 22- Hidden Lane

11- Broomielaw 23- Blythswood Square

12- Finneston Quay 24- Nelson Mandela PI