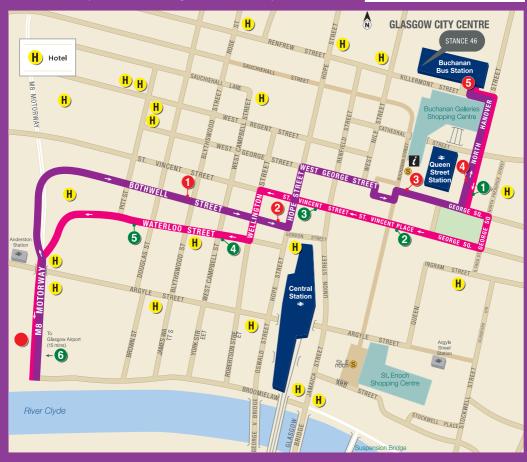

## **City Centre stops:**

- Bothwell St at Blythswood Street and Charing Cross
- Hope Street at Central Station and Waterloo Lane
- Queen Street Station and Dundas Street
- North Hanover Street
- Buchanan Bus Station

When travelling to Glasgow Airport we make five City Centre pick-ups after departing Buchanan Bus Station. These stops are shown in green on the map below.

## Bus Stops BUCHANAN BUS STATION TO GLASGOW AIRPORT 1 North Hanover Street 2 St Vincent Place 3 St Vincent Street 4 Waterloo Street 5 Waterloo Street 6 Glasgow Airport Glasgow Airport - City: 15 mins Glasgow Airport - Buchanon Bus Station: 25 mins

## GLASGOW AIRPORT TO BUCHANAN BUS STATION

- Bothwell Street
- Bothwell Street at Hope Street (near Central Station)
- **3** George Square at Queen Street Station
  - North Hanover Street
- Buchanan Bus Station