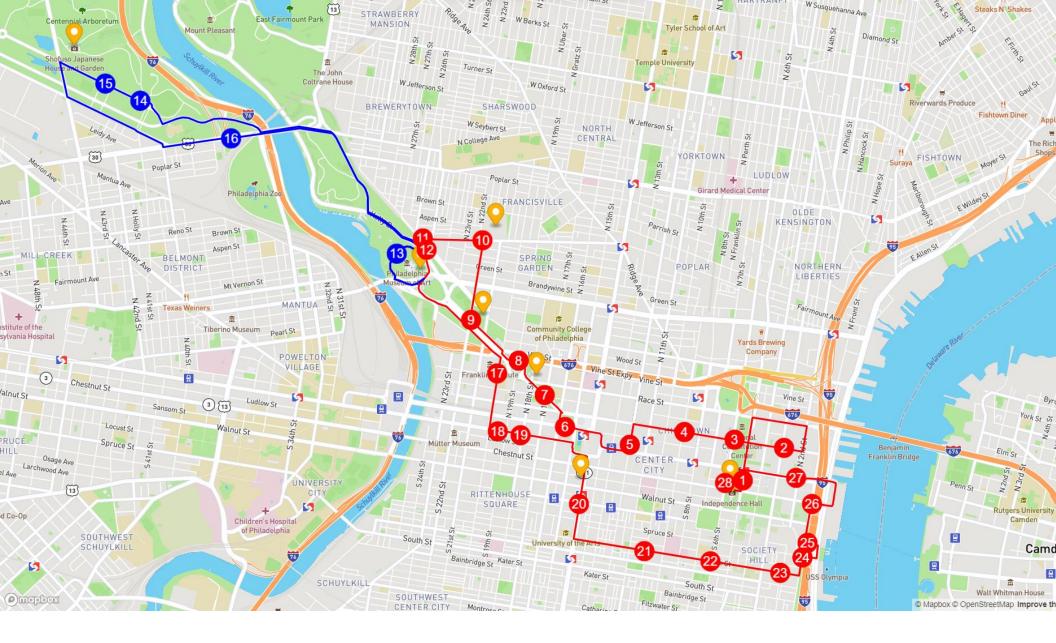

**Red Route** 1 The Bourse Building 2 Betsy Ross House 3 National Constitution Center Chinatown 5 **Reading Terminal Market** 6 Love Park Cathedral Basilica 8 Logan Circle 9 Rodin Museum 10 Eastern State Penitentiary 11 The Perelman Building 12 Rocky Steps & Statue (transfer to blue route) 17 Franklin Institute 18 Mutter Museum 19 One Liberty Observation Deck 20 Avenue of the Arts 21 Society Hill Neighbourhoods 22

Mother Bethel A.M.E. Church 23 Headhouse Square 24 Vietnam & Korean War Memorials 25 Penn's Landing 26 Museum of American Revolution 27 Christ Church 28 Liberty Bell

## Blue Route

13 Philadelphia Museum of Art (West Entrance) 14 Civil War Memorial 15

Please Touch Museum

## 16

Philadelphia Zoo