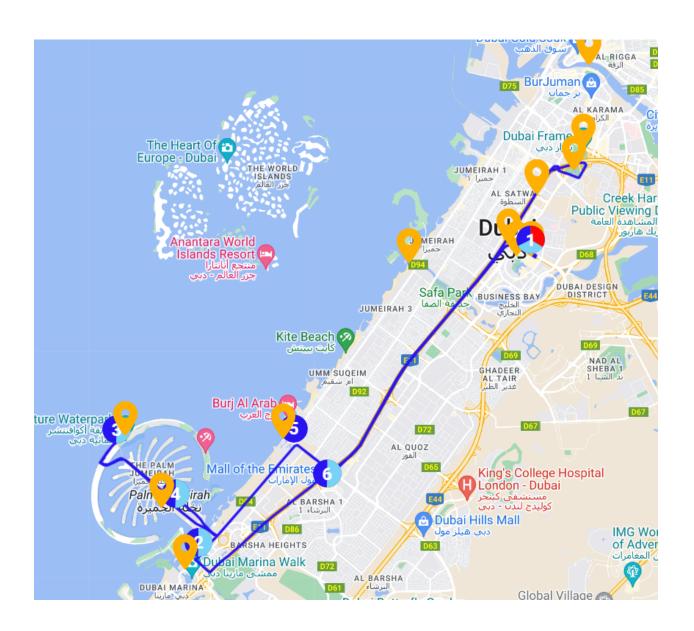

## **Blue Route**

- The Dubai Mall
- Souk Madinat Jumeirah
- Atlantis The Palm
- Fairmont The Palm
- Dubai Marina Mall
- The Beach @ JBR
- Marina Promenade
- Grosvenor House Dubai
- Infinity Tower
- Mina Seyahi
- Mall of the Emirates