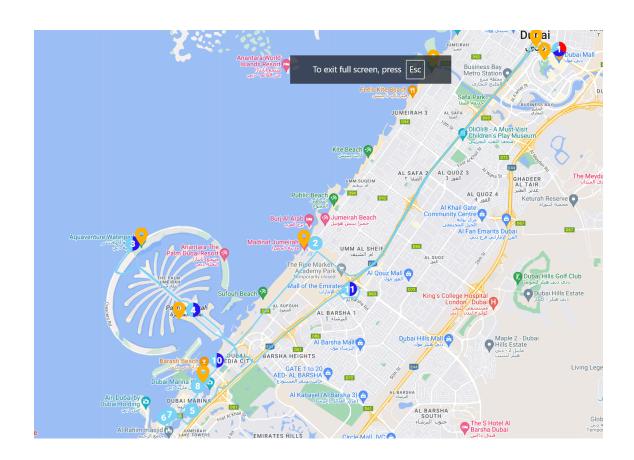

## **Blue Route**

- The Dubai Mall
- Souk Madinat Jumeirah
- Atlantis The Palm
- Fairmont The Palm
- Dubai Marina Mall
- The Beach @ JBR
- Marina Promenade
- Grosvenor House Dubai
- Infinity Tower
- Mina Seyahi
- Mall of the Emirates

## **Sunset & Night Route**

- The Dubai Mall
- Mina Seyahi
- Atlantis The Palm
- Fairmont The Palm
- Madinat Jumeirah
- Mall of the Emirates