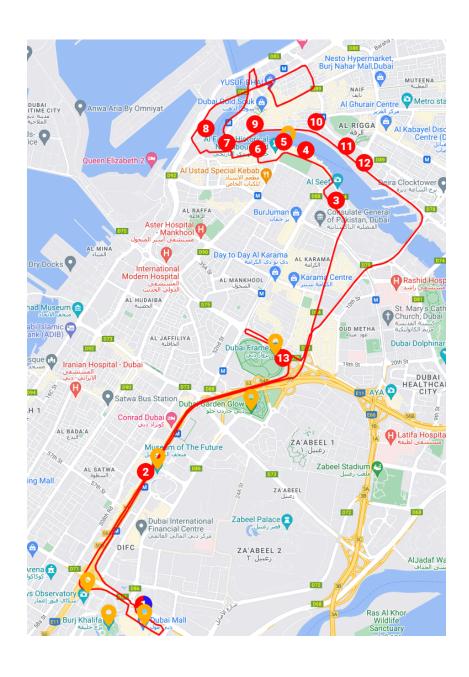

## **Red Route**

- The Dubai Mall
- Museum of the Future
- Al Seef Contemporary Area
- Al Seef Heritage Area ( Dhow cruise )
- Al Fahidi Historical District
- Dubai Museum
- Old Souk
- Al Shindagha Museum
- Gold & Spice S
- Riviera Hotel Dubai
- Dubai Creek
- Sheraton Dubai Creek Hotel & Towers
- The Dubai Frame