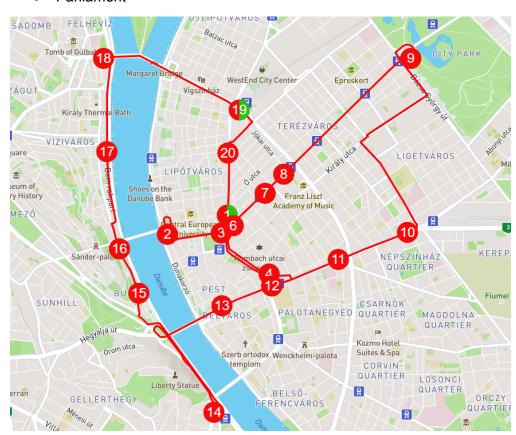

## **Red Route**

- St. Stephen's Basilica
- Chain Bridge (Pest)
- József Attila Street
- Dohány Street Synagogue
- Astoria
- Andrássy Avenue
- Hungarian State Opera House
- Liszt Ferenc Square
- Heroes' Square
- Keleti Railway Station
- New York Palace
- Astoria
- Parisi Udvar / Hyatt
- Gellért Bath
- Castle Garden
- Funicular / Sikló
- Batthyány Square
- Margaret Bridge (Buda)
- Nyugati Railway Station
- Parliament