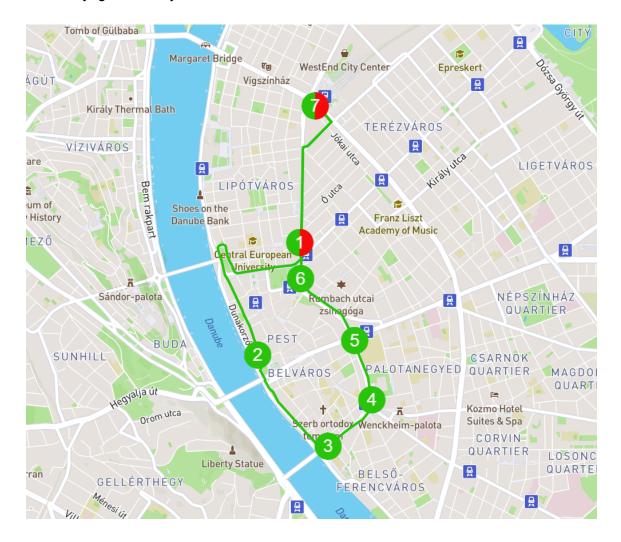

## **Green Route**

- St. Stephen's Basilica
- Március 15. Square
- Great Market Hall
- National Museum
- Astoria
- Anker Lane
- Nyugati Railway Station