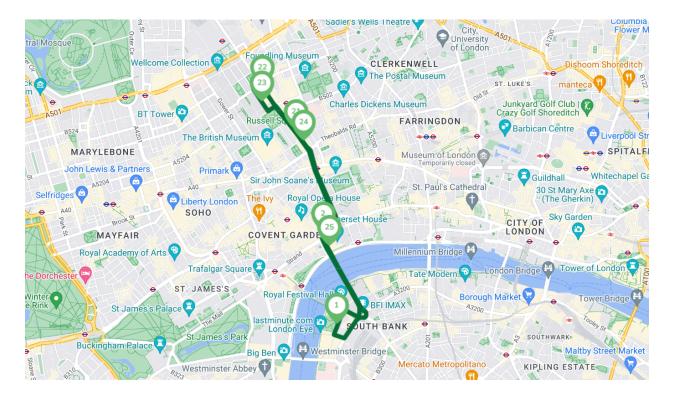

## **Green Route (Shuttle)**

- Belvedere Road
- Aldwych (One Aldwych Hotel)
- Southampton Row
- Woburn Place
- Bedford Way
- Southampton Row
- Lancaster Place