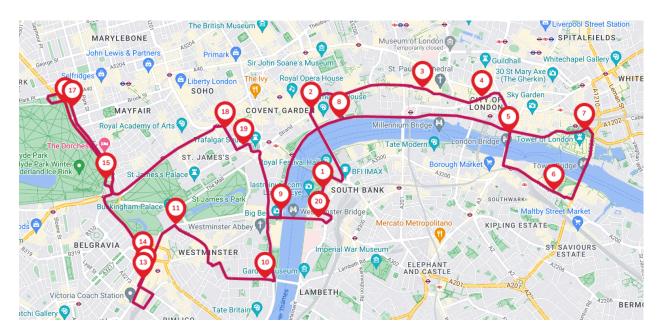

## **Red Route**

- Belvedere Road
- Aldwych (One Aldwych Hotel)
- Ludgate Hill (St Pauls Cathedral)
- Queen Victoria Street (The City)
- London Bridge
- Tooley Street (Tower Bridge)
- Tower Hill (Tower of London)
- Victoria Embankment
- Westminster Bridge (Big Ben)
- Horseferry Road
- Buckingham Gate (Buckingham Palace)
- Buckingham Palace Road (Victoria Station)
- Buckingham Palace Road
- Grosvenor Gardens
- Hyde Park (Queen Elizabeth Gate)
- Marble Arch (Speakers Corner)
- Marble Arch (Park Lane)
- Haymarket
- Pall Mall East (Trafalgar Square)
- Westminster Bridge (The London Eye Side)