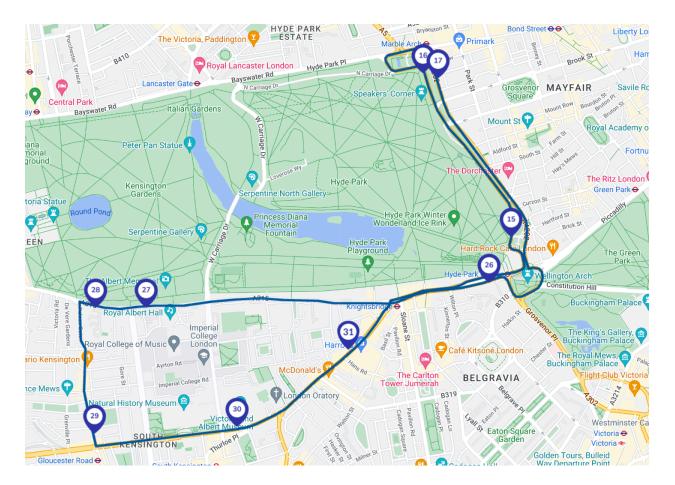

## **Blue Route**

- Hyde Park (Queen Elizabeth Gate)
- Marble Arch (Speakers Corner)
- Marble Arch (Park Lane)
- Knightsbridge
- Royal Albert Hall
- Kensington Road
- Gloucester Road
- Victoria and Albert Museum
- Harrods