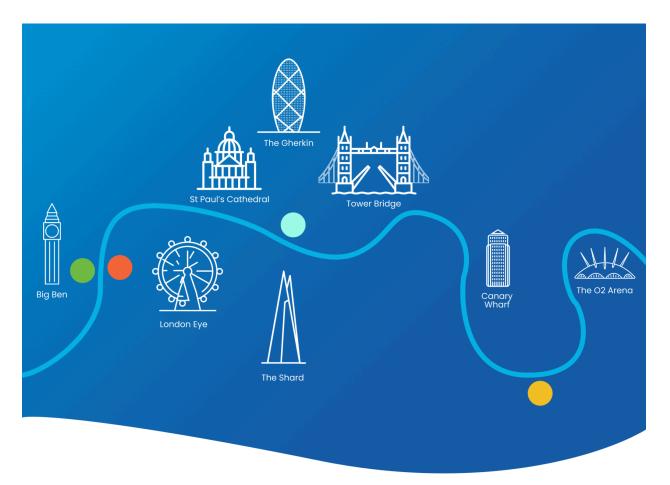

e
- 3. Horsferry Road
- 4. Lambeth Palace
- 5. Westminster Bridge
- 6. Parliament Street
- 7. Horse Guards Parade
- 8. Trafalgar Square
- 9. Piccadilly
- 10. Green Park Station
- 11. Hard Rock Café
- 12. Hyde Park Queen Elizabeth Gate
- 13.Harrods
- 14.Museums
- 15. Gloucester Road Station
- 16.Kensington Palace
- 17.Notting Hill Gate
- 18.Bayswater Road, Hilton Hotel
- 19. Bayswater Road, Thistle Hotel
- 20.Paddington Station
- 21.Praed Street
- 22.Oxford Street



#### **Green Route**

- 1. Wyndham's Theatre
- 2. St Martin's in the Fields
- 3. Covent Garden
- 4. Southampton Row
- 5. Russell Square
- 6. Euston Station
- 7. King's Cross Station
- 8. St Pancras Station
- 9. St Pancras New Church
- 10.Royal National Hotel
- 11.Bedford Place
- 12.British Museum



## **Thames River Cruise**