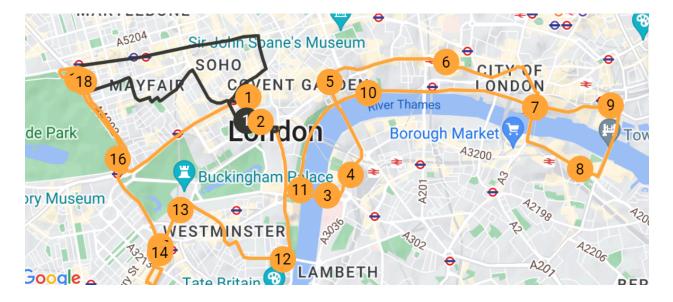

### **Yellow Route**

- 1. Coventry Street
- 2. Trafalgar Square
- 3. London Eye
- 4. Waterloo Station
- 5. Covent Garden
- 6. St Paul's Cathedral
- 7. London Bridge
- 8. Tooley Street
- 9. Tower of London
- 10.Temple
- 11.Westminster Pier
- 12. Horseferry Road
- 13. Buckingham Palace
- 14.Victoria Station
- 15. Grosvenor Gardens
- 16. Hyde Park Queen Elizabeth Gate
- 17.Marble Arch
- 18.Oxford Street