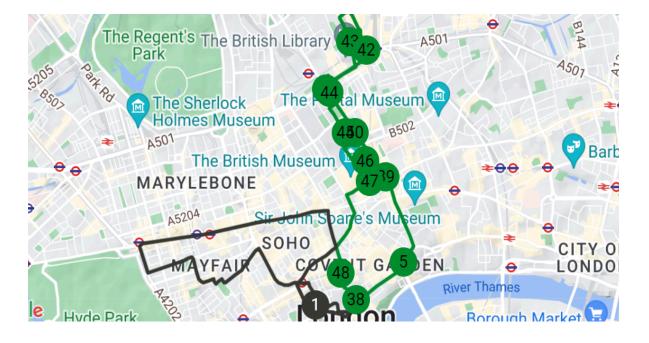

#### **Green Route**

- 1. Wyndham's Theatre
- 2. St Martin's in the Fields
- 3. Covent Garden
- 4. Southampton Row
- 5. Russell Square
- 6. Euston Station
- 7. King's Cross Station
- 8. St Pancras Station
- 9. St Pancras New Church
- 10.Royal National Hotel
- 11.Bedford Place
- 12.British Museum