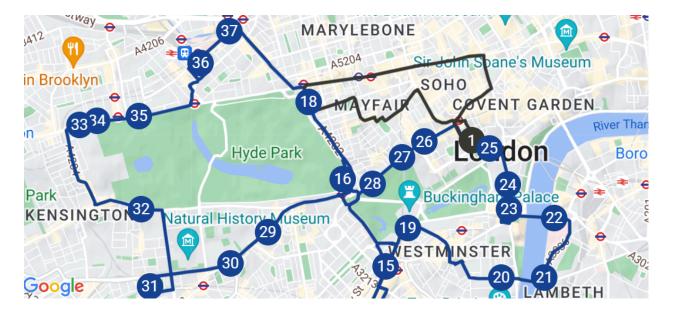

#### **Royal Blue Route**

- 1. Grosvenor Gardens
- 2. Buckingham Palace
- 3. Horsferry Road
- 4. Lambeth Palace
- 5. Westminster Bridge
- 6. Parliament Street
- 7. Horse Guards Parade
- 8. Trafalgar Square
- 9. Piccadilly
- 10. Green Park Station
- 11. Hard Rock Café
- 12. Hyde Park Queen Elizabeth Gate
- 13.Harrods
- 14.Museums
- 15. Gloucester Road Station
- 16.Kensington Palace
- 17.Notting Hill Gate
- 18.Bayswater Road, Hilton Hotel
- 19. Bayswater Road, Thistle Hotel
- 20.Paddington Station
- 21.Praed Street
- 22.Oxford Street