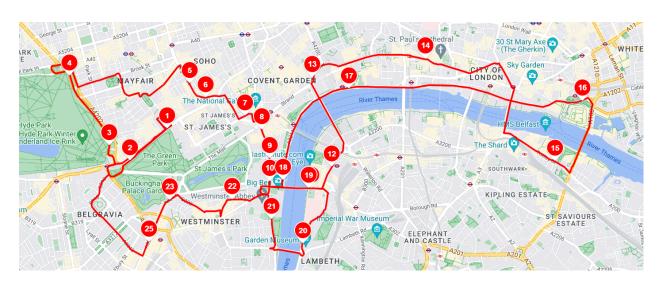

## **Red Route**

- Green Park Underground
- Hard Rock Cafe
- Queen Mother Gates
- Marble Arch (westbound)
- Park Lane (TfL bus stop L, near Speakers' Corner)
- Regent Street
- Piccadilly Circus
- Trafalgar Square
- Craig's Court
- Horseguards
- Whitehall
- London Eye (Eastbound)
- Waterloo (Eastbound)
- Covent Garden
- St Paul's Cathedral
- London Bridge
- Tower of London
- Temple Underground Station
- Westminster Pier
- London Eye (Westbound)
- Lambeth Palace
- College Green
- Tothill Street
- Buckingham Palace
- Victoria Station