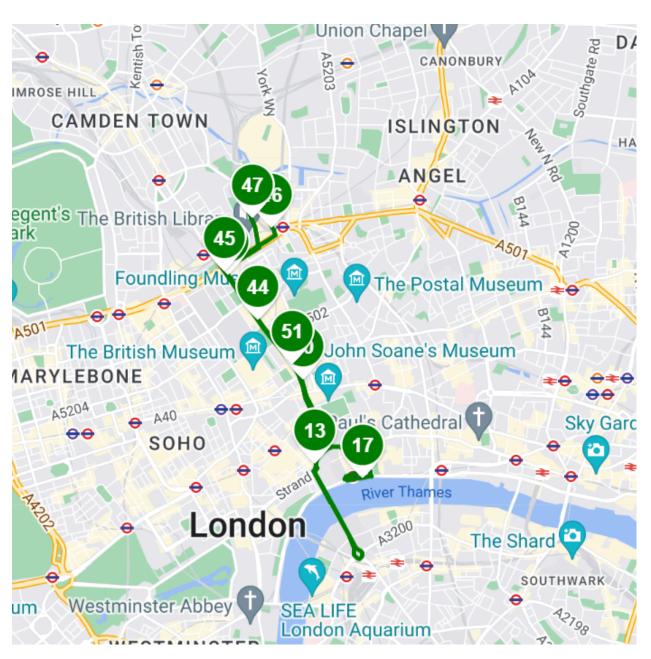

## **Green Link**

- Woburn (Northbound)
- Euston Station
- Kings Cross Station
- St. Pancras Station
- Euston Road
- Woburn (Southbound)
- British Museum (Southbound)
- Temple Underground Station
- Covent Garden
- British Museum (Northbound)