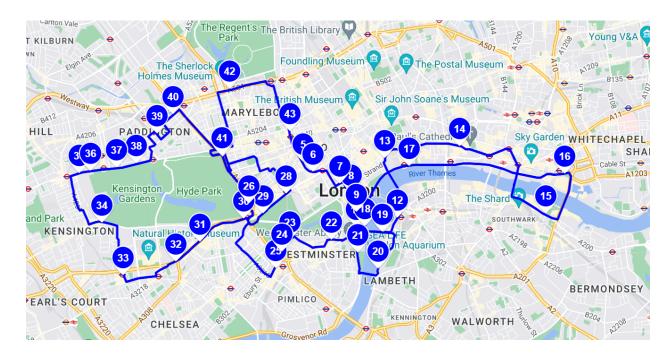

## **Blue Route**

- Victoria, Nova Complex
- Victoria Station
- Queen Mother Gates
- Marble Arch (westbound)
- Green Park
- Hard Rock Cafe
- Hyde Park Corner
- Harrods
- South Kensington Museums
- Gloucester Road
- Kensington Palace
- Notting Hill
- Kensington Gardens
- Thistle Hotel Kensington Gardens
- Lancaster Gate
- Paddington Station
- Praed Street
- Marble Arch (eastbound)
- Baker Street

- Oxford Street
- Regent Street
- Piccadilly Circus
- Trafalgar Square
- Craig's Court
- Horseguards
- Whitehall
- London Eye (Eastbound)
- Waterloo (Eastbound)
- Covent Garden
- St Paul's Cathedral
- London Bridge
- Tower of London
- Temple Underground Station
- Westminster Pier
- London Eye (Westbound)
- Lambeth Palace
- College Green
- Tothill Street
- Buckingham Palace