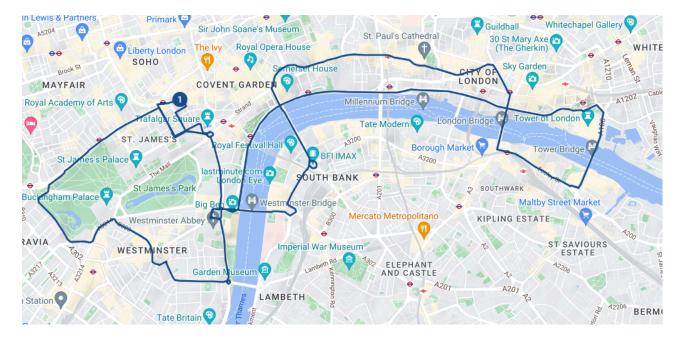

e Arch
- Oxford Street



#### **Royal Blue Route**

- Grosvenor Gardens
- Buckingham Palace
- Horsferry Road
- Lambeth Palace
- Westminster Bridge
- Parliament Street
- Horse Guards Parade
- Trafalgar Square
- Piccadilly
- Green Park Station
- Hard Rock Café
- Hyde Park Queen Elizabeth Gate
- Harrods
- Museums
- Gloucester Road Station
- Kensington Palace
- Notting Hill Gate
- Bayswater Road, Hilton Hotel
- Bayswater Road, Thistle Hotel
- Paddington Station
- Praed Street
- Oxford Street



#### **Green Route**

- Wyndham's Theatre
- St Martin's in the Fields
- Covent Garden
- Southampton Row
- Russell Square
- Euston Station
- King's Cross Station
- St Pancras Station
- St Pancras New Church
- Royal National Hotel
- Bedford Place
- British Museum



## **Night Tour**

• Coventry Street