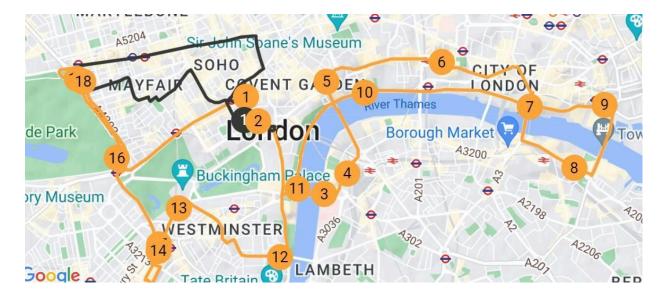

### **Yellow Route**

- Coventry Street
- Trafalgar Square
- London Eye
- Waterloo Station
- Covent Garden
- St Paul's Cathedral
- London Bridge
- Tooley Street
- Tower of London
- Temple
- Westminster Pier
- Horseferry Road
- Buckingham Palace
- Victoria Station
- Grosvenor Gardens
- Hyde Park Queen Elizabeth Gate
- Marble Arch
- Oxford Street