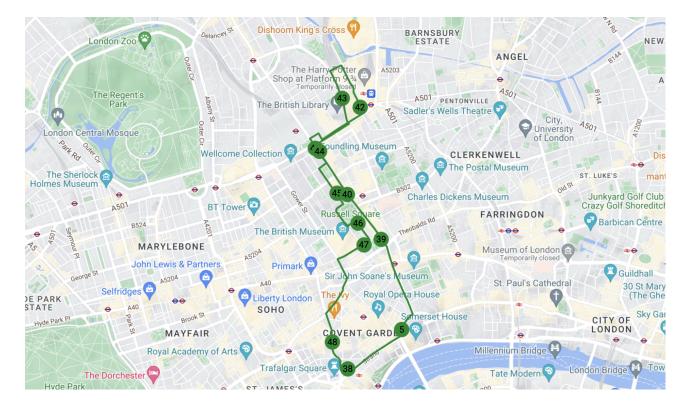

#### **Green Route**

- Wyndham's Theatre
- St Martin's in the Fields
- Covent Garden
- Southampton Row
- Russell Square
- Euston Station
- King's Cross Station
- St Pancras Station
- St Pancras New Church
- Royal National Hotel
- Bedford Place
- British Museum