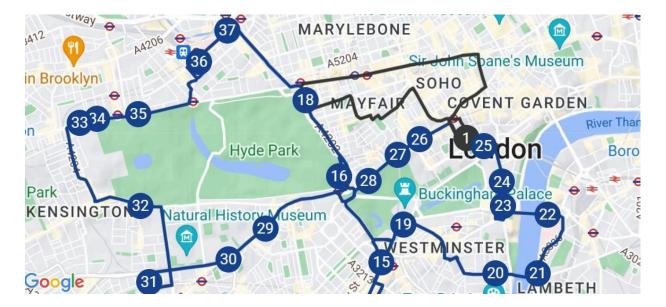

#### **Royal Blue Route**

- Grosvenor Gardens
- Buckingham Palace
- Horsferry Road
- Lambeth Palace
- Westminster Bridge
- Parliament Street
- Horse Guards Parade
- Trafalgar Square
- Piccadilly
- Green Park Station
- Hard Rock Café
- Hyde Park Queen Elizabeth Gate
- Harrods
- Museums
- Gloucester Road Station
- Kensington Palace
- Notting Hill Gate
- Bayswater Road, Hilton Hotel
- Bayswater Road, Thistle Hotel
- Paddington Station
- Praed Street
- Oxford Street