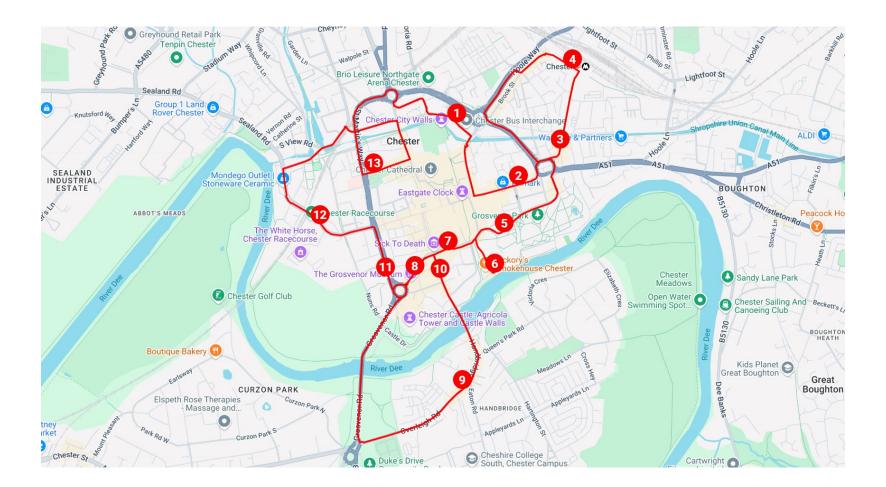

## City Sightseeing: Chester Hop-on Hop-off Bus Tour - Red Route

- Chester Bus Interchange Stand J
- 2. Foregate Street The Old Queen's Head
- 3. City Road Opposite Premier Inn
- 4. Chester Railway Station Outside Town Crier Public House
- 5. St. John The Baptist Church
- 6. The Groves
- 7. Pepper Street Grosvenor Shopping Precinct
- 8. Grosvenor Street Grosvenor Museum
- 9. Handbridge St. Mary's Church
- 10. Lower Bridge Street Ye Olde King's Head
- 11. Nicholas Street Opposite Magistrates Court
- 12. Racecourse, Old Port Area Outside Holiday Inn Express
- 13. Hunter Street Town Hall, Cathedral and New Market